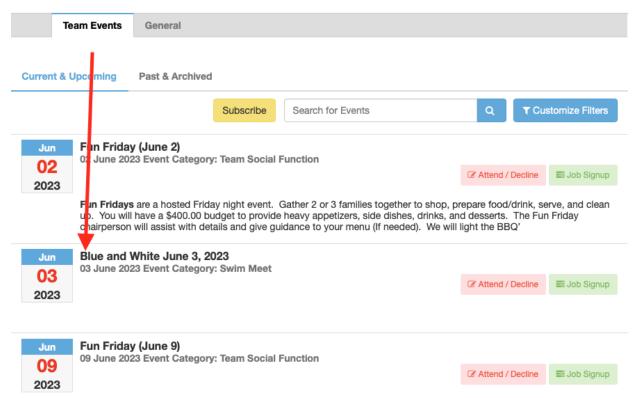

### Step 2.

#### Click on the title of the upcoming swim meet:

Fun Fridays are a hosted Friday night event. Gather 2 or 3 families together to shop, prepare food/drink, serve, and clean up. You will have a \$400.00 budget to provide heavy appetizers, side dishes, drinks, and desserts. The Fun Friday chairman will assist with details and give guidance to your menu (If needed). We will light the BBQ's so Manta Ra