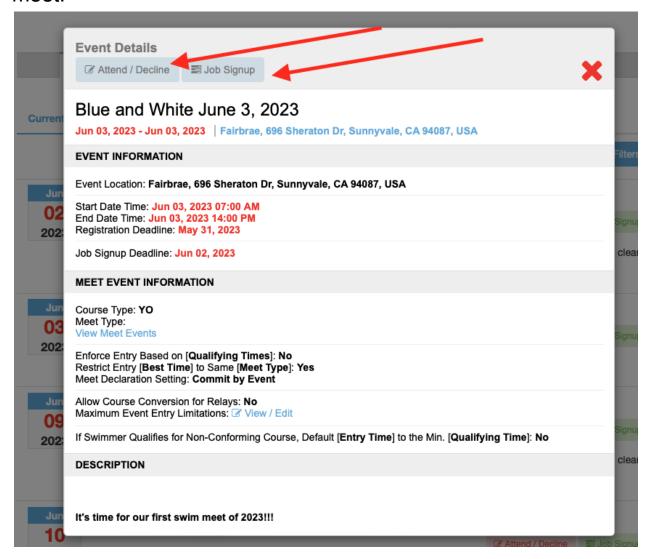

# Step 3.

Review the details about the swim meet. Scroll down, if necessary, to read the full description.

### Step 4.

Click the Attend/Decline button. While you're at it, don't forget to sign up to volunteer at least once for (each of) your swimmer(s) at the meet. (Don't worry, any roll allows for you to step away and focus on your swimmer(s) events!)

# Step 5.

Choose your "declaration," Yes (Attending) or No (Not attending). If "Yes," you're not yet done! We need a little more detail from you, below the meet info.

|                                        |                   | - /                                | - /                           |                    |                |           |                           |                      |
|----------------------------------------|-------------------|------------------------------------|-------------------------------|--------------------|----------------|-----------|---------------------------|----------------------|
| Blue and White .                       | lune 3, 202       | 3 (Jun 3, 202                      | 3 (07:00 AM                   | ) - Jun 3, 202     | 23 (02:00      | 0 PM))    |                           |                      |
| Member Athlete:<br>Maya Stephenson     |                   |                                    |                               |                    |                |           |                           |                      |
| Declaration                            |                   |                                    |                               |                    |                |           |                           |                      |
| Yes, please sign [Maya                 | ] up for this eve | nt 😉 🚄                             | lacksquare                    |                    |                |           |                           |                      |
| Notes:                                 |                   |                                    |                               |                    |                |           |                           |                      |
|                                        |                   |                                    |                               |                    |                |           |                           |                      |
|                                        |                   |                                    |                               |                    |                |           |                           |                      |
| Meet Name: Blue and White June 3, 2023 |                   | Location: Fairbrae, 696 Sheraton D |                               | Course:            |                |           |                           |                      |
| blue and white June                    | 3, 2023           | Sunnyvale, CA                      |                               | 10                 |                |           |                           |                      |
| Start Date:                            |                   | End Date:                          |                               | Age Up D           | ate:           |           | Use Date Sin              | ce:                  |
| 06/03/2023                             |                   | 06/03/2023                         |                               | 05/31/20           | 23             |           | 01/01/1970                |                      |
| Enforce entry based of                 | n [Qualify Time   | s]: No                             |                               | Restrict entry     | Best Time]     | to same [ | [Meet Type]: Yes          |                      |
| Maximum Event Entry                    | Limitations » V   | <u>iew</u>                         |                               |                    |                |           |                           |                      |
| Allow Course Convers                   | sion for Relays:  | No                                 |                               |                    |                |           |                           |                      |
| If Athlete qualifies for               | non-conforming    | course, default [E                 | entry Time] to the            | mini. [Qualify Tim | ie]: <b>No</b> |           |                           |                      |
| Committed Sessions: Athlete Qualifyin  |                   |                                    | lete Qualifying A             | ge:                |                | Gend      | der:                      |                      |
| None                                   |                   | 10                                 |                               |                    | Female         |           |                           |                      |
| directly.                              | solely detern     | nined by the co<br>er a coach has  | aches. If you happroved or re | ave a problem      | ents. Plea     |           | y teams, please conta     |                      |
| ay 1 Session 1                         |                   |                                    |                               |                    |                | Ma        | x Entries this Session IE | = 0   Rel = 0   Comb |
| est Time                               | Entry Time        | Bonus                              | Exhibition                    | Approval           | Ev#            | Gen       | Event                     | Qualify Time         |
| 35.96Y                                 | 35.96Y            |                                    |                               |                    | 19             | G         | 9-10 25 Fly               |                      |
| 28.96Y                                 | 28.96Y            |                                    |                               |                    | 31             | G         | 9-10 25 Back              |                      |
| 20.301                                 |                   |                                    |                               |                    |                |           |                           |                      |