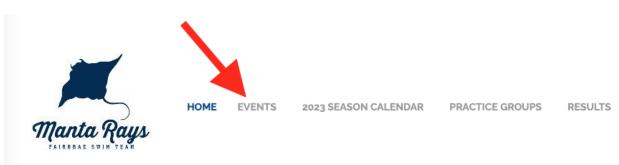

# How To Sign Your Swimmer Up for a Swim Meet

New Manta Rays Parents (and returning ones looking for a refresher)

#### Intro:

The first time you use Team Unify (or it's new name, Go Motion App), it is not necessarily the most straight-forward user experience. Our hope is that this short guide helps show you how to step through the process.

# Step 1.

Go to the team website, and click on Events





### Step 2.

#### Click on the title of the upcoming swim meet:



Fun Fridays are a hosted Friday night event. Gather 2 or 3 families together to shop, prepare food/drink, serve, and clean up. You will have a \$400.00 budget to provide heavy appetizers, side dishes, drinks, and desserts. The Fun Friday chairman will assist with details and give guidance to your menu (If needed). We will light the BBQ's so Manta Ra

# Step 3.

Review the details about the swim meet. Scroll down, if necessary, to read the full description.



### Step 4.

Click the Attend/Decline button. While you're at it, don't forget to sign up to volunteer at least once for (each of) your swimmer(s) at the meet. (Don't worry, any roll allows for you to step away and focus on your swimmer(s) events!)



# Step 5.

Ch