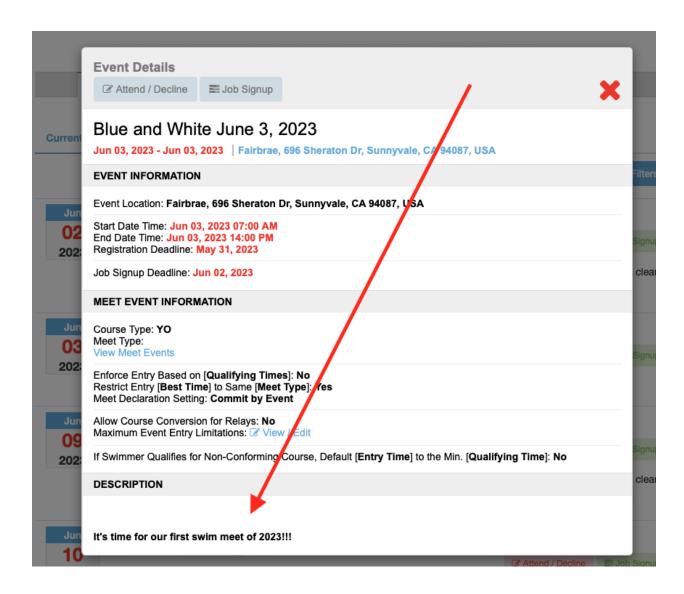

# Step 3.

Review the details about the swim meet. Scroll down, if necessary, to read the full description.