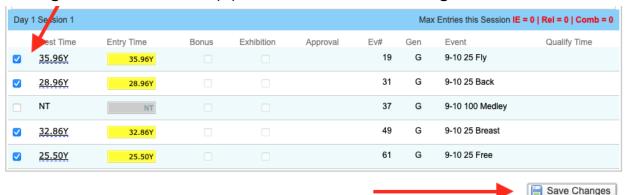

You need to choose up to 3 events for each of your swimmers. The Blue & White Meet is special. Since you are most likely a new Manta Rays member, it's important that for this first practice meet that you consider signing your swimmers up for all 4 main stroke events, so that a baseline "seed" time is captured. This is going to help you and your swimmers recognize individual improvements throughout the season(s)! Then hit Save Changes!